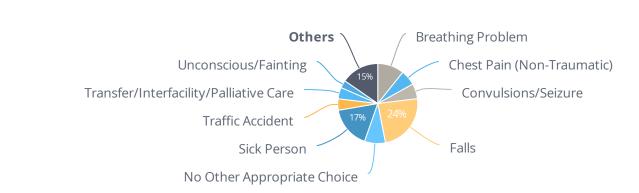

Average Response Time 07m:45s

Top 5 Call Types

| Type of Incident            | # 1= |
|-----------------------------|------|
| Falls                       | 31   |
| Sick Person                 | 22   |
| Breathing Problem           | 14   |
| No Other Appropriate Choice | 11   |
| Chest Pain (Non-Traumatic)  | 8    |