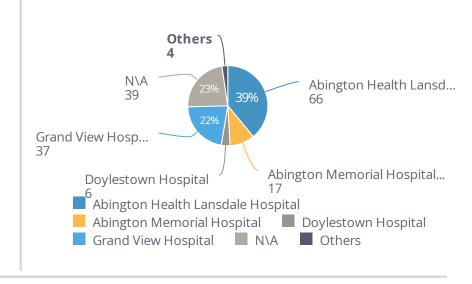

#### **Hospital Transports**

|             | Overview of Total Funds U         | nder Township Managem | nent           |
|-------------|-----------------------------------|-----------------------|----------------|
| Fund Number | Fund Name B                       | eginning Balance      | Ending Balance |
| 1           | General Fund                      | 2,675,988.35          | 2,349,790.23   |
|             | Univest Money Market              | 1,559,915.50          | 1,559,915.50   |
| 2           | General Fund Reserve              | 900,000.00            | 900,000.00     |
| 3           | Fire Fund                         | 219,409.95            | 219,835.28     |
| 4           | Fire Capital Fund                 | 926,578.25            | 926,578.25     |
| 5           | Act 209 Impact Fund               | 1,182,258.90          | 1,222,369.13   |
| 6           | Debt Service Fund                 | 1,168,919.86          | 1,164,777.02   |
| 14          | Capital Fund                      | 97,051.62             | 60,781.51      |
| 15          | Community Pool Fund               | 6,548.34              | 5,674.38       |
| 16          | Pool Reserves                     | 157,156.41            | 157,156.41     |
| 18          | Park and Recreation Fund          | 53,063.67             | 18,536.60      |
| 19          | Park and Recreation Capital Fund  | 200,586.37            | 198,547.00     |
| 35          | Liquid Fuels Fund                 | 508,154.81            | 508,154.81     |
| 36          | Contribution Fund (Recycling, Tre | 1,212,443.46          | 1,230,877.73   |
|             | American Recovery Act - 2021      | 1,438,985.80          | 1,438,985.80   |
| 37          | Escrow                            | 1,241,794.25          | 1,288,397.07   |