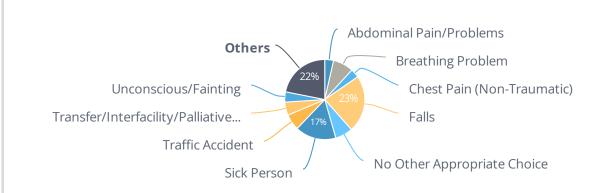

Top 5 Call Types

| Type of Incident            | # 1= |
|-----------------------------|------|
| Falls                       | 39   |
| Sick Person                 | 28   |
| Breathing Problem           | 14   |
| No Other Appropriate Choice | 12   |
| Traffic Accident            | 11   |