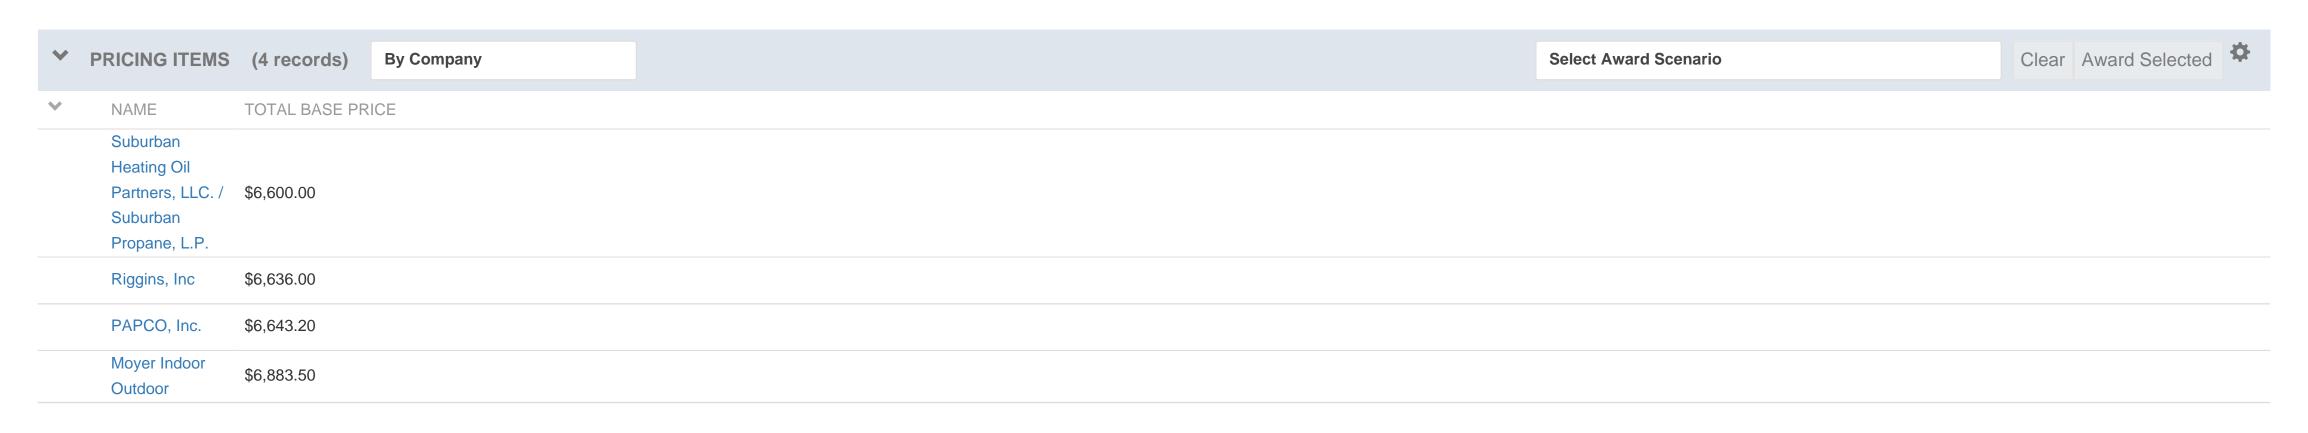

#### 4. Bid Results

Motion to Award the following bids:

- Road Paving: Allan Myers, L.P. \$461,900
- ADA Ramps: Drumheller Construction \$49,190
- Parking Lot and Trails (School Road Park): Bray Brothers \$192,510
- Propane: Wilson Oil and Propane \$17,748
- Heating Oil: Suburban Heating Oil Partners, LLC \$6,600
- Pool Chemicals: \$262,335
- Gasoline: \$67,398Diesel Fuel: \$22,575