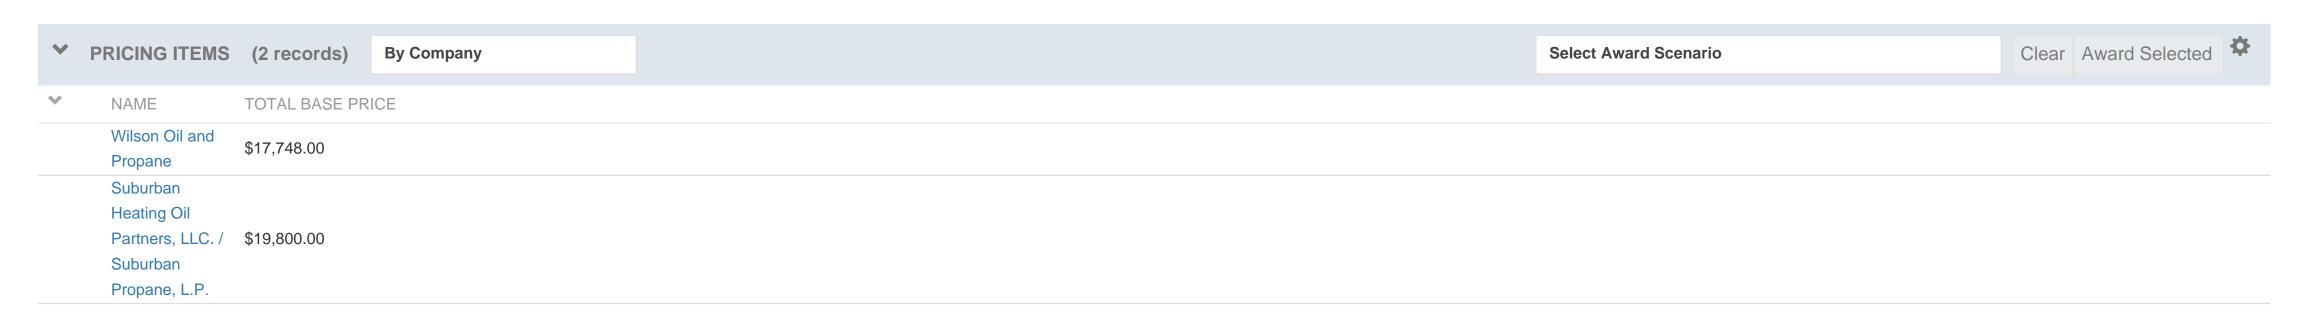

#### 4. Bid Results

Motion to Award the following bids:

- Road Paving: Allan Myers, L.P. \$461,900
- ADA Ramps: Drumheller Construction \$49,190
- Parking Lot and Trails (School Road Park): Bray Brothers \$192,510
- Propane: Wilson Oil and Propane \$17,748
- Heating Oil: Suburban Heating Oil Partners, LLC \$6,600
- Pool Chemicals: \$262,335
- Gasoline: \$67,398Diesel Fuel: \$22,575