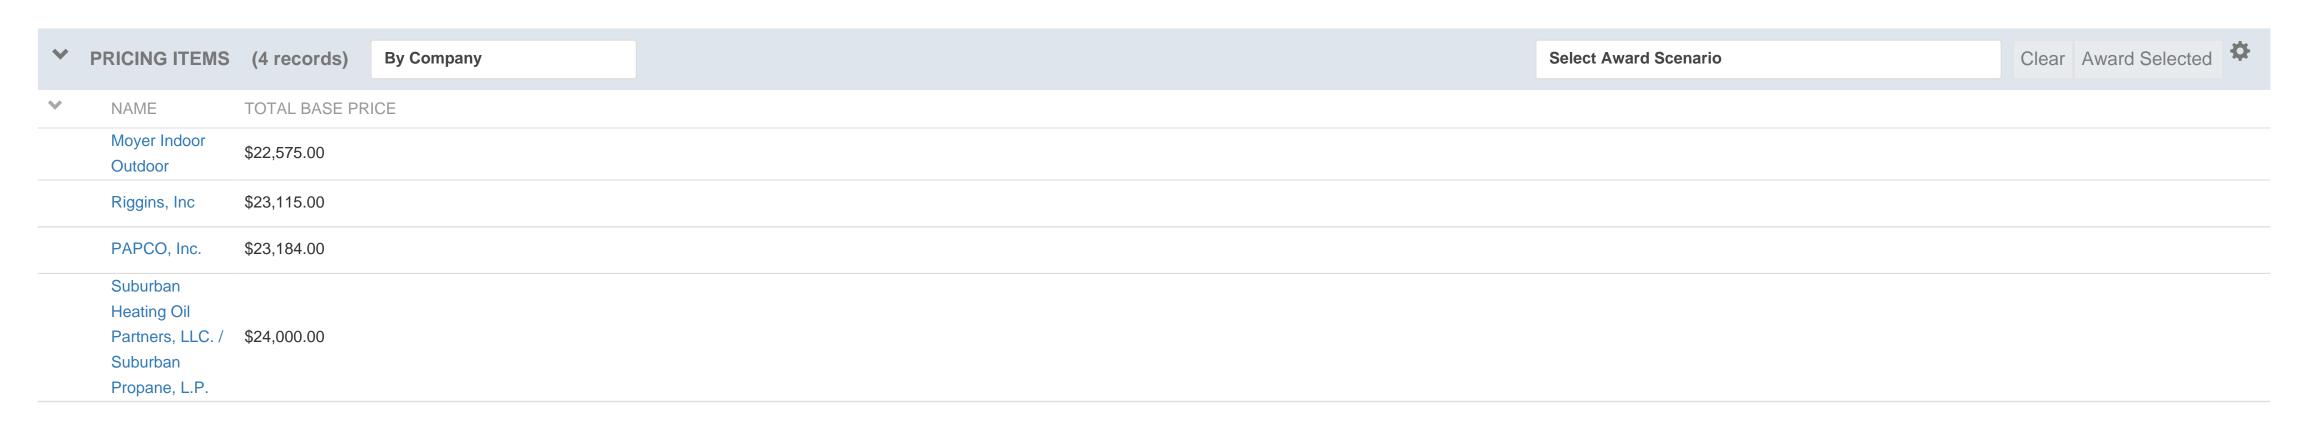

#### 4. Bid Results

Motion to Award the following bids:

- Road Paving: Allan Myers, L.P. \$461,900
- ADA Ramps: Drumheller Construction \$49,190
- Parking Lot and Trails (School Road Park): Bray Brothers \$192,510
- Propane: Wilson Oil and Propane \$17,748
- Heating Oil: Suburban Heating Oil Partners, LLC \$6,600
- Pool Chemicals: \$262,335
- Gasoline: \$67,398Diesel Fuel: \$22,575